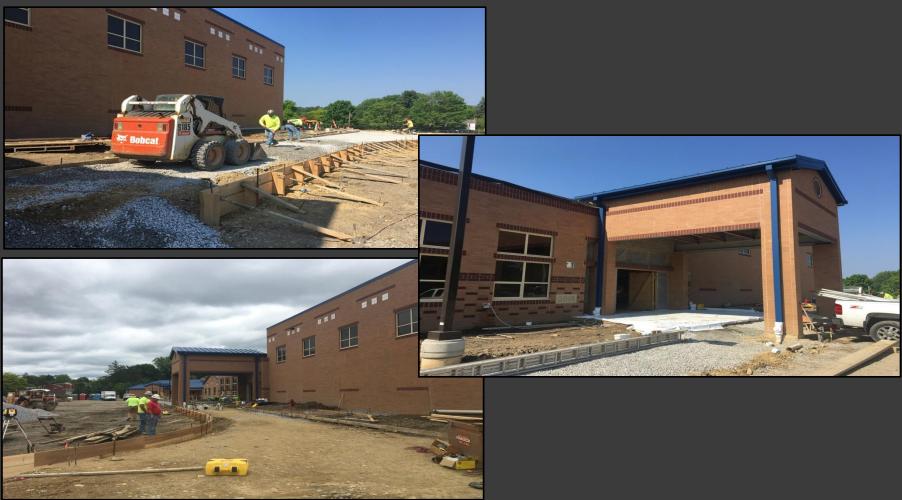

### Ceramic Tile Continues in the Kitchen

## Walk In Cooler & Freezer installed @ Kitchen

# Finishes Continue @ Area C Bathrooms

## Finishes Continue @ Gymnasium & Stage

# Finishes Continue @ Administration

# Finishes Continue Area B – First Floor

# Finishes Continue Area A – Bathrooms

# Finishes Continue Area A – First Floor

# Finishes Continue Area B Ground Floor

# Finishes Continue Area A Ground Floor