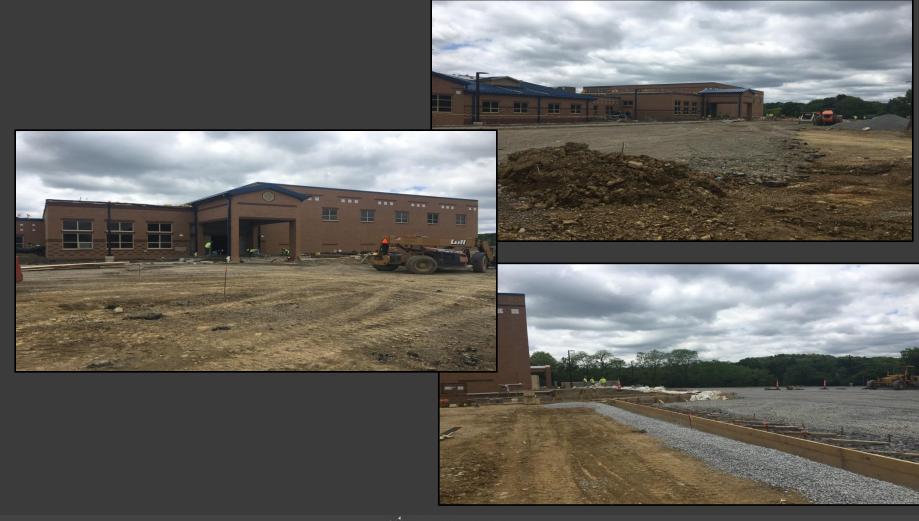

#### Shaler Area School District

#### SCOTT PRIMARY SCHOOL



#### May 25, 2018





### Stone Base @ West Parking Lot Continues







## Stone Base @ West Parking Lot Continues







### Sidewalks Continue







## Site Grading Continues



Massaro



### Ceramic Tile Continues in the Kitchen







## Walk In Cooler & Freezer installed @ Kitchen







# Finishes Continue @ Area C Bathrooms













## Finishes Continue @ Gymnasium & Stage







# Finishes Continue @ Administration













# Finishes Continue Area B – First Floor







# Finishes Continue Area A – Bathrooms







# Finishes Continue Area A – First Floor













# Finishes Continue Area B Ground Floor







# Finishes Continue Area A Ground Floor













### North Elevation View May 25, 2018







### South Elevation View May 25, 2018







#### Pull Planning Week of May 21, 2018

| PRIME