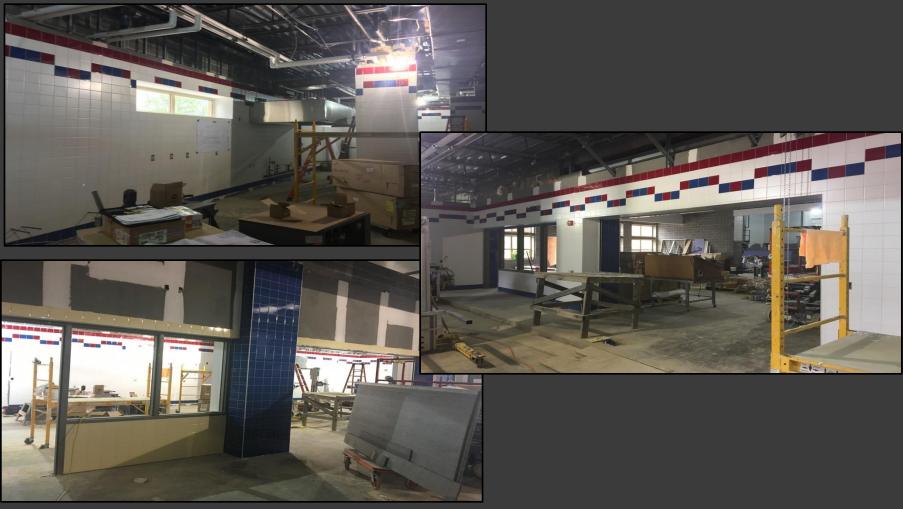

#### Shaler Area School District

#### SCOTT PRIMARY SCHOOL



#### May 25, 2018





### Stone Base @ West Parking Lot Continues







## Stone Base @ West Parking Lot Continues







### Sidewalks Continue







## Site Grading Continues



Massaro



### Ceramic Tile Continues in the Kitchen







## Walk In Cooler & Freezer installed @ Kitchen







# Finishes Continue @ Area C Bathrooms













## Finishes Continue @ Gymnasium & Stage







# Finishes Continue @ Administration













# Finishes Continue Area B – First Floor







# Finishes Continue Area A – Bathrooms







# Finishes Continue Area A – First Floor













# Finishes Continue Area B Ground Floor







# Finishes Continue Area A Ground Floor













### North Elevation View May 25, 2018







### South Elevation View May 25, 2018







#### Pull Planning Week of May 21, 2018

| PRIME