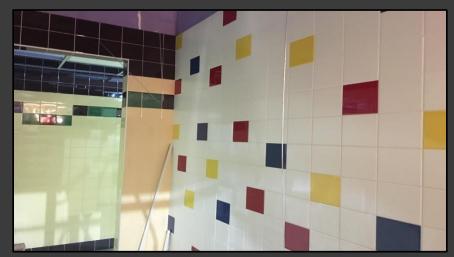

#### Shaler Area School District

#### SCOTT PRIMARY SCHOOL



#### May 25, 2018





### Stone Base @ West Parking Lot Continues







## Stone Base @ West Parking Lot Continues







### Sidewalks Continue







## Site Grading Continues



Massaro



### Ceramic Tile Continues in the Kitchen







## Walk In Cooler & Freezer installed @ Kitchen







# Finishes Continue @ Area C Bathrooms













## Finishes Continue @ Gymnasium & Stage







# Finishes Continue @ Administration













# Finishes Continue Area B – First Floor







# Finishes Continue Area A – Bathrooms







# Finishes Continue Area A – First Floor













# Finishes Continue Area B Ground Floor







# Finishes Continue Area A Ground Floor













### North Elevation View May 25, 2018







### South Elevation View May 25, 2018







#### Pull Planning Week of May 21, 2018

| PRIME