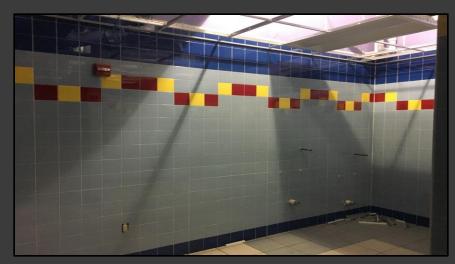

#### Shaler Area School District

#### SCOTT PRIMARY SCHOOL



#### May 25, 2018





### Stone Base @ West Parking Lot Continues







## Stone Base @ West Parking Lot Continues







### Sidewalks Continue







## Site Grading Continues



Massaro



### Ceramic Tile Continues in the Kitchen







## Walk In Cooler & Freezer installed @ Kitchen







# Finishes Continue @ Area C Bathrooms













## Finishes Continue @ Gymnasium & Stage







# Finishes Continue @ Administration













# Finishes Continue Area B – First Floor







# Finishes Continue Area A – Bathrooms







# Finishes Continue Area A – First Floor













# Finishes Continue Area B Ground Floor







# Finishes Continue Area A Ground Floor













### North Elevation View May 25, 2018







### South Elevation View May 25, 2018







#### Pull Planning Week of May 21, 2018

| PRIME