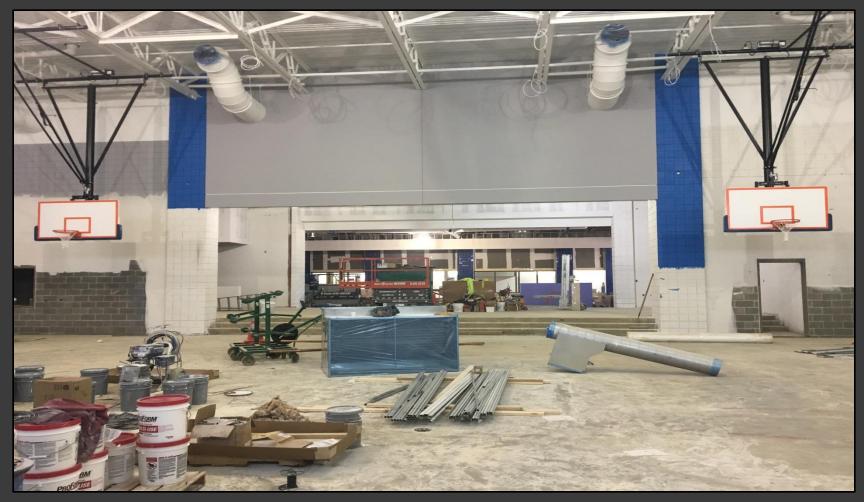

#### Shaler Area School District

#### SCOTT PRIMARY SCHOOL



#### May 25, 2018





### Stone Base @ West Parking Lot Continues







## Stone Base @ West Parking Lot Continues







### Sidewalks Continue







## Site Grading Continues



Massaro



### Ceramic Tile Continues in the Kitchen







## Walk In Cooler & Freezer installed @ Kitchen







# Finishes Continue @ Area C Bathrooms













## Finishes Continue @ Gymnasium & Stage







# Finishes Continue @ Administration













# Finishes Continue Area B – First Floor







# Finishes Continue Area A – Bathrooms







# Finishes Continue Area A – First Floor













# Finishes Continue Area B Ground Floor







# Finishes Continue Area A Ground Floor













### North Elevation View May 25, 2018







### South Elevation View May 25, 2018







#### Pull Planning Week of May 21, 2018

| PRIME