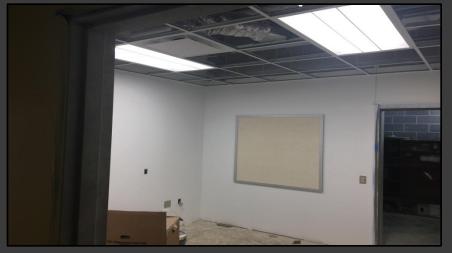

#### Shaler Area School District

#### SCOTT PRIMARY SCHOOL



#### May 25, 2018





### Stone Base @ West Parking Lot Continues







## Stone Base @ West Parking Lot Continues







### Sidewalks Continue







## Site Grading Continues



Massaro



### Ceramic Tile Continues in the Kitchen







## Walk In Cooler & Freezer installed @ Kitchen







# Finishes Continue @ Area C Bathrooms













## Finishes Continue @ Gymnasium & Stage







# Finishes Continue @ Administration













# Finishes Continue Area B – First Floor







# Finishes Continue Area A – Bathrooms







# Finishes Continue Area A – First Floor













# Finishes Continue Area B Ground Floor







# Finishes Continue Area A Ground Floor













### North Elevation View May 25, 2018







### South Elevation View May 25, 2018







#### Pull Planning Week of May 21, 2018

| PRIME