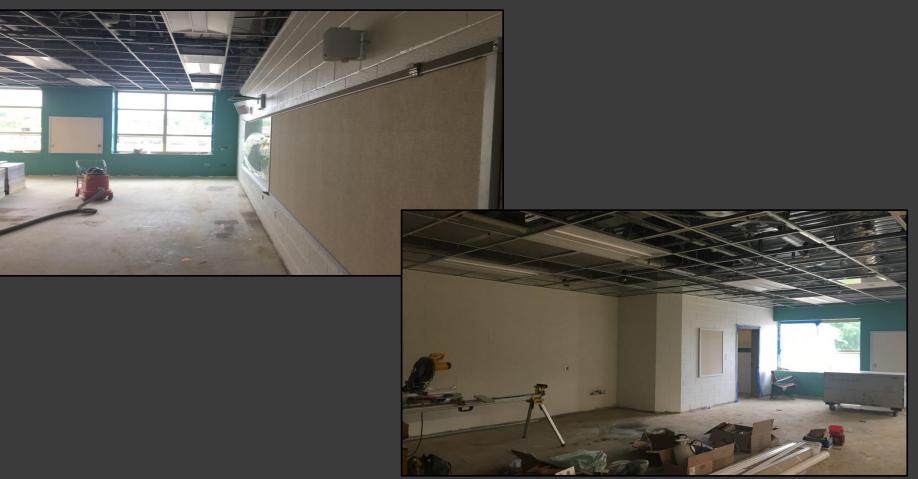

#### Shaler Area School District

#### SCOTT PRIMARY SCHOOL



#### May 25, 2018





### Stone Base @ West Parking Lot Continues







## Stone Base @ West Parking Lot Continues







### Sidewalks Continue







## Site Grading Continues



Massaro



### Ceramic Tile Continues in the Kitchen







## Walk In Cooler & Freezer installed @ Kitchen







# Finishes Continue @ Area C Bathrooms













## Finishes Continue @ Gymnasium & Stage







# Finishes Continue @ Administration













# Finishes Continue Area B – First Floor







# Finishes Continue Area A – Bathrooms







# Finishes Continue Area A – First Floor













# Finishes Continue Area B Ground Floor







# Finishes Continue Area A Ground Floor













### North Elevation View May 25, 2018







### South Elevation View May 25, 2018







#### Pull Planning Week of May 21, 2018

| PRIME