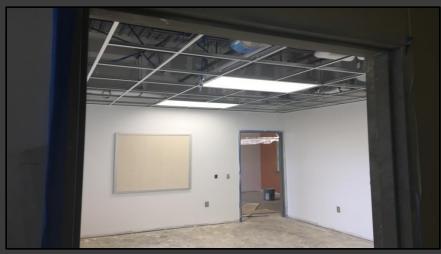

#### Shaler Area School District

#### SCOTT PRIMARY SCHOOL



#### May 25, 2018





### Stone Base @ West Parking Lot Continues







## Stone Base @ West Parking Lot Continues







### Sidewalks Continue







## Site Grading Continues



Massaro



### Ceramic Tile Continues in the Kitchen







## Walk In Cooler & Freezer installed @ Kitchen







# Finishes Continue @ Area C Bathrooms













## Finishes Continue @ Gymnasium & Stage







# Finishes Continue @ Administration













# Finishes Continue Area B – First Floor







# Finishes Continue Area A – Bathrooms







# Finishes Continue Area A – First Floor













# Finishes Continue Area B Ground Floor







# Finishes Continue Area A Ground Floor













### North Elevation View May 25, 2018







### South Elevation View May 25, 2018







#### Pull Planning Week of May 21, 2018

| PRIME