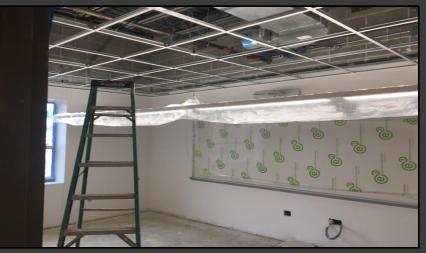

#### Shaler Area School District

#### SCOTT PRIMARY SCHOOL



#### May 25, 2018





### Stone Base @ West Parking Lot Continues







## Stone Base @ West Parking Lot Continues







### Sidewalks Continue







## Site Grading Continues



Massaro



### Ceramic Tile Continues in the Kitchen







## Walk In Cooler & Freezer installed @ Kitchen







# Finishes Continue @ Area C Bathrooms













## Finishes Continue @ Gymnasium & Stage







# Finishes Continue @ Administration













# Finishes Continue Area B – First Floor







# Finishes Continue Area A – Bathrooms







# Finishes Continue Area A – First Floor













# Finishes Continue Area B Ground Floor







# Finishes Continue Area A Ground Floor













### North Elevation View May 25, 2018







### South Elevation View May 25, 2018







#### Pull Planning Week of May 21, 2018

| PRIME