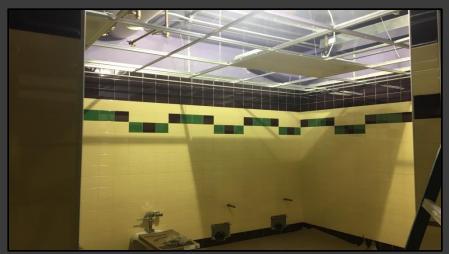

#### Shaler Area School District

#### SCOTT PRIMARY SCHOOL



#### May 25, 2018





### Stone Base @ West Parking Lot Continues







## Stone Base @ West Parking Lot Continues







### Sidewalks Continue







## Site Grading Continues



Massaro



### Ceramic Tile Continues in the Kitchen







## Walk In Cooler & Freezer installed @ Kitchen







# Finishes Continue @ Area C Bathrooms













## Finishes Continue @ Gymnasium & Stage







# Finishes Continue @ Administration













# Finishes Continue Area B – First Floor







# Finishes Continue Area A – Bathrooms







# Finishes Continue Area A – First Floor













# Finishes Continue Area B Ground Floor







# Finishes Continue Area A Ground Floor













### North Elevation View May 25, 2018







### South Elevation View May 25, 2018







#### Pull Planning Week of May 21, 2018

| PRIME