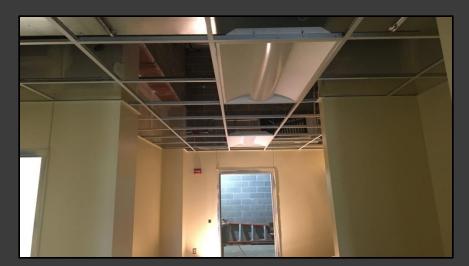

#### Shaler Area School District

#### SCOTT PRIMARY SCHOOL



#### May 25, 2018





### Stone Base @ West Parking Lot Continues







## Stone Base @ West Parking Lot Continues







### Sidewalks Continue







## Site Grading Continues



Massaro



### Ceramic Tile Continues in the Kitchen







## Walk In Cooler & Freezer installed @ Kitchen







# Finishes Continue @ Area C Bathrooms













## Finishes Continue @ Gymnasium & Stage







# Finishes Continue @ Administration













# Finishes Continue Area B – First Floor







# Finishes Continue Area A – Bathrooms







# Finishes Continue Area A – First Floor













# Finishes Continue Area B Ground Floor







# Finishes Continue Area A Ground Floor













### North Elevation View May 25, 2018







### South Elevation View May 25, 2018







#### Pull Planning Week of May 21, 2018

| PRIME