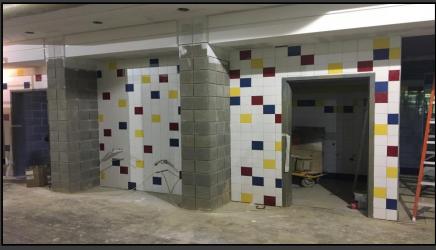

#### Shaler Area School District

#### SCOTT PRIMARY SCHOOL



#### May 25, 2018





### Stone Base @ West Parking Lot Continues







## Stone Base @ West Parking Lot Continues







### Sidewalks Continue







## Site Grading Continues



Massaro



### Ceramic Tile Continues in the Kitchen







## Walk In Cooler & Freezer installed @ Kitchen







# Finishes Continue @ Area C Bathrooms













## Finishes Continue @ Gymnasium & Stage







# Finishes Continue @ Administration













# Finishes Continue Area B – First Floor







# Finishes Continue Area A – Bathrooms







# Finishes Continue Area A – First Floor













# Finishes Continue Area B Ground Floor







# Finishes Continue Area A Ground Floor













### North Elevation View May 25, 2018







### South Elevation View May 25, 2018







#### Pull Planning Week of May 21, 2018

| PRIME