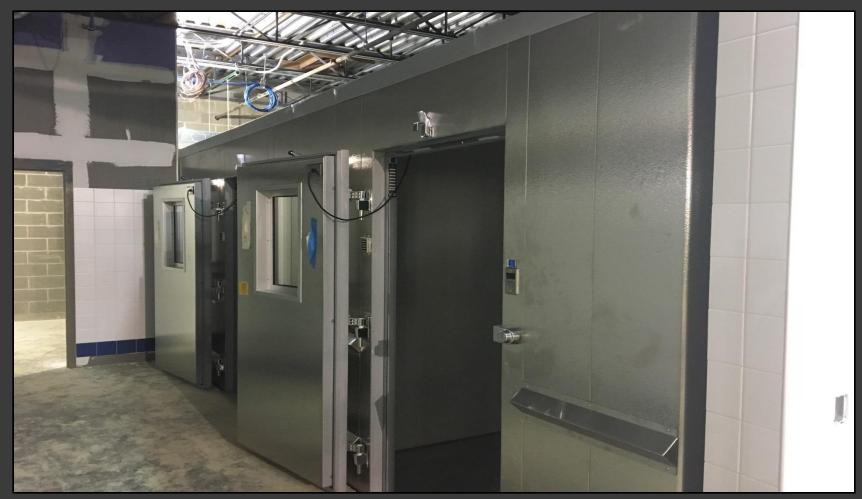

#### Shaler Area School District

#### SCOTT PRIMARY SCHOOL



#### May 25, 2018





### Stone Base @ West Parking Lot Continues







## Stone Base @ West Parking Lot Continues







### Sidewalks Continue







## Site Grading Continues



Massaro



### Ceramic Tile Continues in the Kitchen







## Walk In Cooler & Freezer installed @ Kitchen







# Finishes Continue @ Area C Bathrooms













## Finishes Continue @ Gymnasium & Stage







# Finishes Continue @ Administration













# Finishes Continue Area B – First Floor







# Finishes Continue Area A – Bathrooms







# Finishes Continue Area A – First Floor













# Finishes Continue Area B Ground Floor







# Finishes Continue Area A Ground Floor













### North Elevation View May 25, 2018







### South Elevation View May 25, 2018







#### Pull Planning Week of May 21, 2018

| PRIME