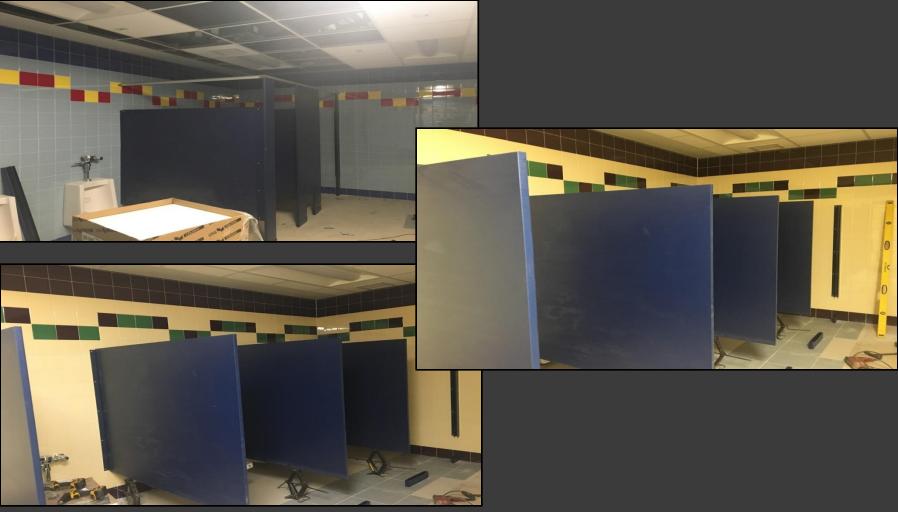

#### Shaler Area School District

#### SCOTT PRIMARY SCHOOL



#### May 25, 2018





### Stone Base @ West Parking Lot Continues







## Stone Base @ West Parking Lot Continues







### Sidewalks Continue







## Site Grading Continues



Massaro



### Ceramic Tile Continues in the Kitchen







## Walk In Cooler & Freezer installed @ Kitchen







# Finishes Continue @ Area C Bathrooms













## Finishes Continue @ Gymnasium & Stage







# Finishes Continue @ Administration













# Finishes Continue Area B – First Floor







# Finishes Continue Area A – Bathrooms







# Finishes Continue Area A – First Floor













# Finishes Continue Area B Ground Floor







# Finishes Continue Area A Ground Floor













### North Elevation View May 25, 2018







### South Elevation View May 25, 2018







#### Pull Planning Week of May 21, 2018

| PRIME